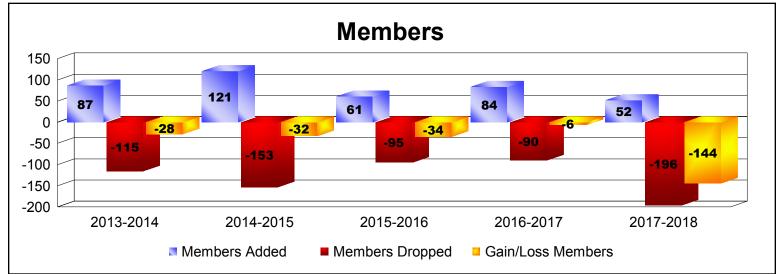

District 8 O

As of June 2018 Cumulative

| Year      | New<br>Clubs | Dropped<br>Clubs | Gain/<br>Loss<br>Clubs | New<br>Members | Charter<br>Members | Reinstate<br>Members | Transfer<br>Members | Total<br>Member<br>Added | Total<br>Members<br>Dropped | Gain/<br>Loss<br>Members |
|-----------|--------------|------------------|------------------------|----------------|--------------------|----------------------|---------------------|--------------------------|-----------------------------|--------------------------|
| 2013-2014 | 0            | -1               | -1                     | 80             | 3                  | 2                    | 2                   | 87                       | -115                        | -28                      |
| 2014-2015 | 0            | -2               | -2                     | 99             | 5                  | 14                   | 3                   | 121                      | -153                        | -32                      |
| 2015-2016 | 0            | -2               | -2                     | 53             | 0                  | 8                    | 0                   | 61                       | -95                         | -34                      |
| 2016-2017 | 0            | -1               | -1                     | 76             | 0                  | 7                    | 1                   | 84                       | -90                         | -6                       |
| 2017-2018 | 0            | -5               | -5                     | 50             | 0                  | 2                    | 0                   | 52                       | -196                        | -144                     |
| Average   | 0            | -2               | -2                     | 72             | 2                  | 7                    | 1                   | 81                       | -130                        | -49                      |