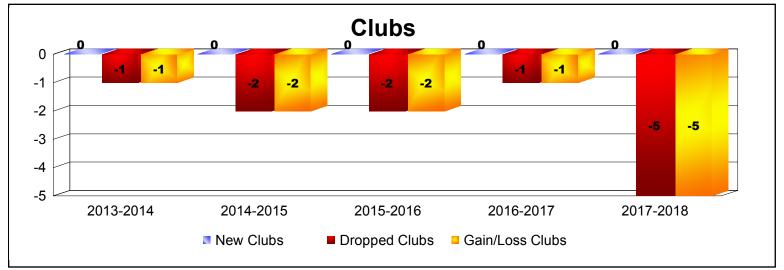

District 8 O

As of June 2018 Cumulative

| Year      | New<br>Clubs | Dropped<br>Clubs | Gain/<br>Loss<br>Clubs | New<br>Members | Charter<br>Members | Reinstate<br>Members | Transfer<br>Members | Total<br>Member<br>Added | Total<br>Members<br>Dropped | Gain/<br>Loss<br>Members |
|-----------|--------------|------------------|------------------------|----------------|--------------------|----------------------|---------------------|--------------------------|-----------------------------|--------------------------|
| 2013-2014 | 0            | -1               | -1                     | 80             | 3                  | 2                    | 2                   | 87                       | -115                        | -28                      |
| 2014-2015 | 0            | -2               | -2                     | 99             | 5                  | 14                   | 3                   | 121                      | -153                        | -32                      |
| 2015-2016 | 0            | -2               | -2                     | 53             | 0                  | 8                    | 0                   | 61                       | -95                         | -34                      |
| 2016-2017 | 0            | -1               | -1                     | 76             | 0                  | 7                    | 1                   | 84                       | -90                         | -6                       |
| 2017-2018 | 0            | -5               | -5                     | 50             | 0                  | 2                    | 0                   | 52                       | -196                        | -144                     |
| Average   | 0            | -2               | -2                     | 72             | 2                  | 7                    | 1                   | 81                       | -130                        | -49                      |